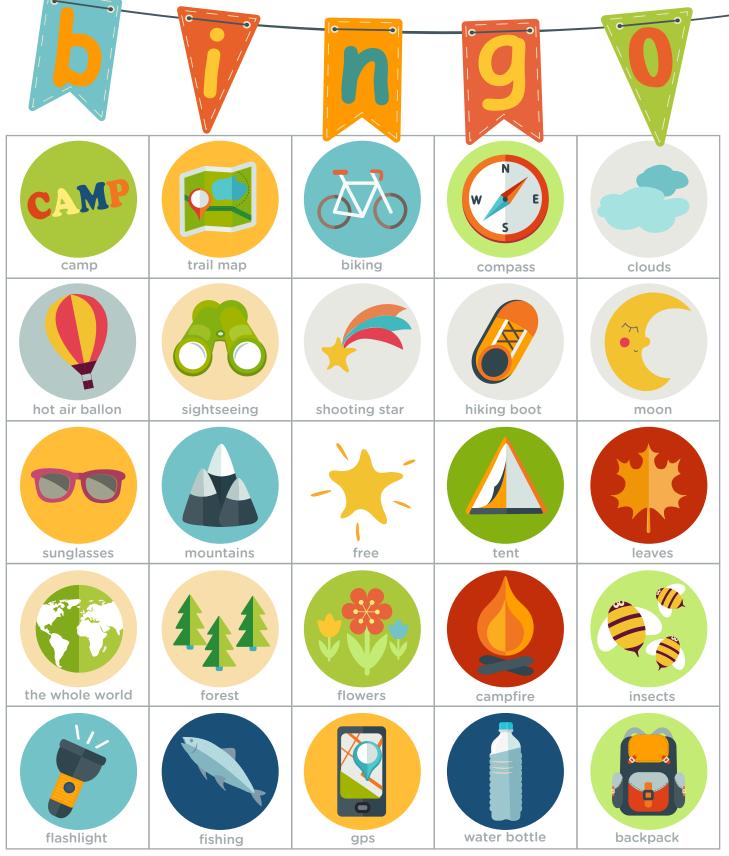

#### WHAT YOU'LL NEED

Bingo cards (there are 4 different cards)

**Picture cards** 

Card markers (pennies or bingo chips)

#### HOW TO PLAY

1. Cut apart the picture cards and place them upside down in a basket.

2. Give each player a bingo card.

3. To start the game, every player places a penny or bingo chip on the FREE space at the center.

4. Have one player choose a picture card from the basket and share it with the other players.

5. Players search their card for the same picture. If there's a match, the player places a penny or bingo chip on that space.