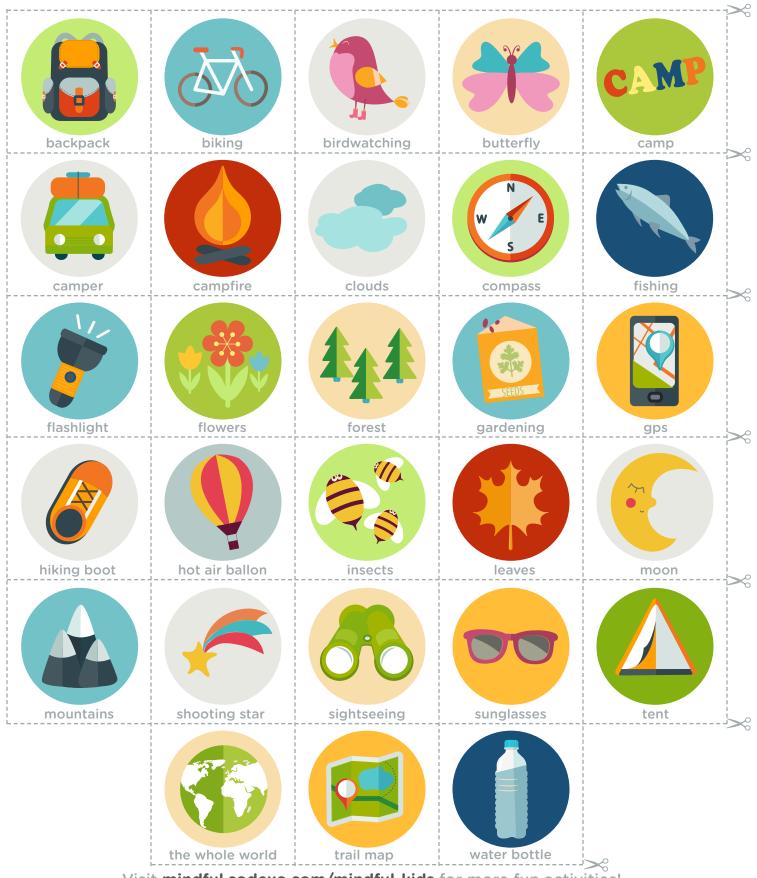

## **Outdoor Adventure Picture Cards**

Cut apart the cards along the dotted lines. Place them in a basket and take turns picking one to find on your BINGO card.

Visit mindful.sodexo.com/mindful-kids for more fun activities!