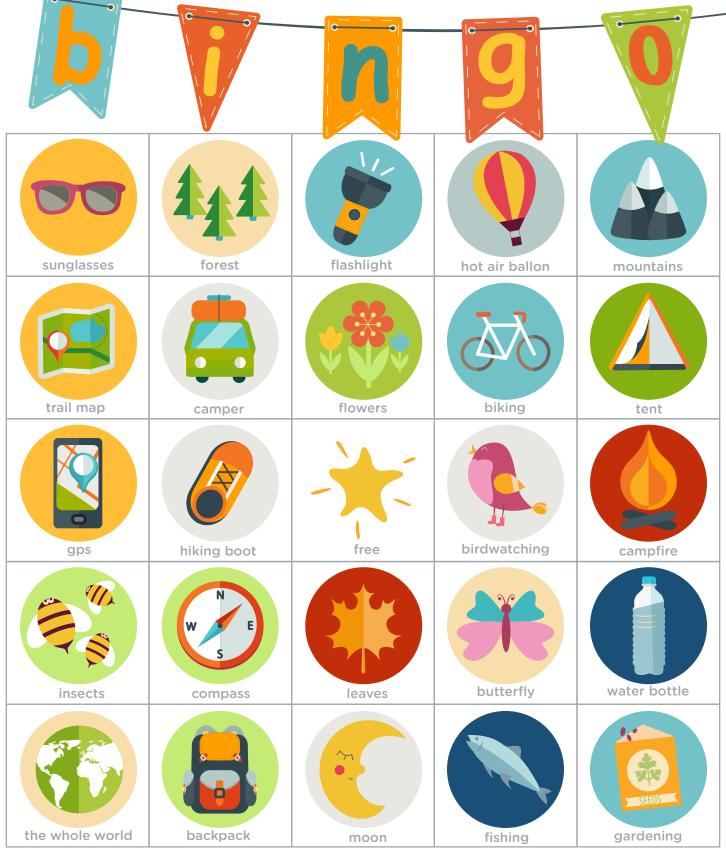

# **Outdoor Adventure BINGO**

Hi, I'm TJ the Turtle and I love adventures. See if you can find all the things you'll see or do on an outdoor adventure right on your BINGO card.

#### WHAT YOU'LL NEED

Bingo cards (there are 4 different cards)

**Picture cards** 

Card markers (pennies or bingo chips)

#### HOW TO PLAY

1. Cut apart the picture cards and place them upside down in a basket.

2. Give each player a bingo card.

3. To start the game, every player places a penny or bingo chip on the FREE space at the center.

4. Have one player choose a picture card from the basket and share it with the other players.

5. Players search their card for the same picture. If there's a match, the player places a penny or bingo chip on that space.

6. Continue choosing picture cards until one player has covered spaces on a card in one of these ways:

7. The first player to have picture matches in a row WINS!