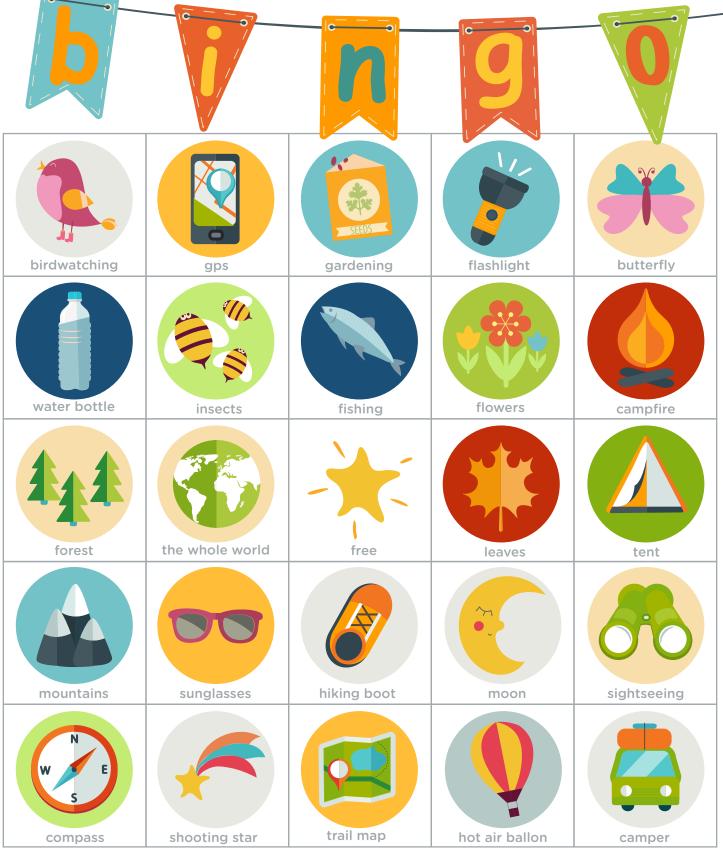

#### WHAT YOU'LL NEED

Bingo cards (there are 4 different cards)

**Picture cards** 

Card markers (pennies or bingo chips)

#### HOW TO PLAY

1. Cut apart the picture cards and place them upside down in a basket.

2. Give each player a bingo card.

3. To start the game, every player places a penny or bingo chip on the FREE space at the center.

4. Have one player choose a picture card from the basket and share it with the other players.

5. Players search their card for the same picture. If there's a match, the player places a penny or bingo chip on that space.